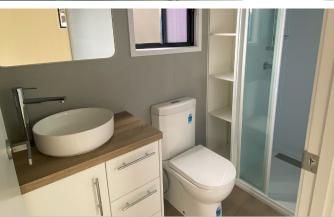

## STANDARD INCLUSIONS

Open plan studio layout • Bathroom with vanity, shower with hybrid floating floor

Sliding door entrance with security screen and large windows fitted with fly screens

Kitchenette with storage