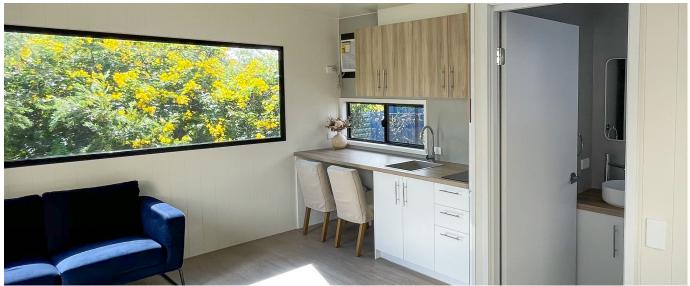

## STANDARD INCLUSIONS

Open plan studio layout • Bathroom with vanity, shower with hybrid floating floor

Sliding door entrance with security screen and large windows fitted with fly screens

Kitchenette with storage