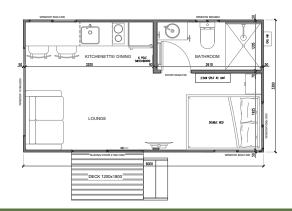

## DIMENSIONS

| Length of house      | 6m   |
|----------------------|------|
| Width                | 3.3m |
| Width including deck | 4.5m |
| Height               | 2.6m |

www.affordahome.com.au

## STANDARD INCLUSIONS

Open plan studio layout • Bathroom with vanity, shower with hybrid floating floor

Sliding door entrance with security screen and large windows fitted with fly screens

Kitchenette with storage