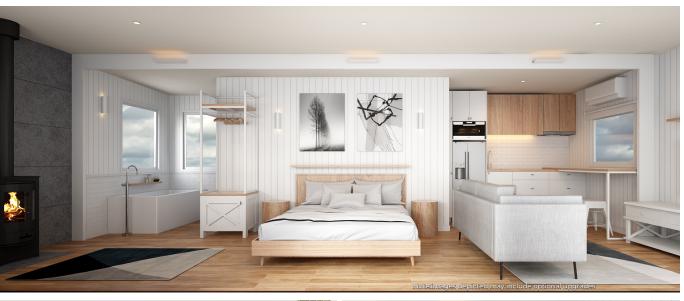

# Luxury King Suite Retreat

Luxurious king bed suite. Designed by award-winning tiny home architects as luxury overnight accommodation. Featuring fireplace, free-standing bath, two separate lounge areas and triple deck with large double doors.

## STANDARD INCLUSIONS

- Walls 50mm, roof 100mm · Plumbing including insulated panel 0.6 mm metal skin
- Double sliding door entrance and large windows throughout.
- Kitchenette with breakfast bar
- Air conditioning
- Bathroom with double vanity, shower, toilet suite and freestanding bath.

- instantaneous 20litre gas hot water system
- · Complete electrical wiring for connection to 15 amp lead including light fixtures, 6 x double GPs and smoke detector
- · Staircase with handrail and large 8m undercover deck
- · Hybrid floating floor
- · Open plan layout with feature fireplace and two lounge areas.