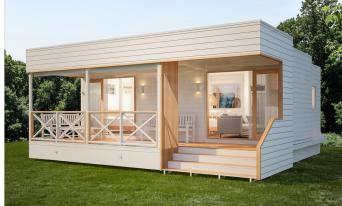

# THE BANKSIA

# Luxury King Suite Retreat

Luxurious king bed suite. Designed by award-winning tiny home architects as luxury overnight accommodation. Featuring fireplace, free-standing bath, two separate lounge areas and triple deck with large double doors.

- instantaneous 20litre gas hot water system
- · Complete electrical wiring for connection to 15 amp lead including light fixtures, 6 x double GPs and smoke detector
- · Staircase with handrail and large 8m undercover deck
- · Hybrid floating floor
- · Open plan layout with feature fireplace and two lounge areas.