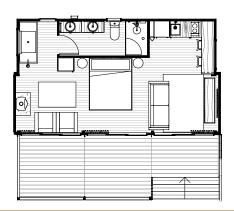

## **DIMENSIONS**

Length of house 8m Towing length 9.85m Width including deck 6.8m 4.6m Expanded width Weight (approx) 4500ka

Height

1300 738 049 www.affordahome.com.au AFFORD A HOME GROUP hello@affordahome.com.au

3.6m

## STANDARD INCLUSIONS

- Walls 50mm, roof 100mm · Plumbing including insulated panel 0.6 mm metal skin
- Double sliding door entrance and large windows throughout.
- Kitchenette with breakfast bar
- Air conditioning
- Bathroom with double vanity, shower, toilet suite and freestanding bath.

- instantaneous 20litre gas hot water system
- · Complete electrical wiring for connection to 15 amp lead including light fixtures, 6 x double GPs and smoke detector
- · Staircase with handrail and large 8m undercover deck
- · Hybrid floating floor
- · Open plan layout with feature fireplace and two lounge areas.