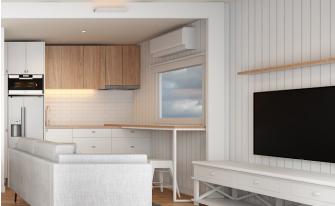

## STANDARD INCLUSIONS

- Walls 50mm, roof 100mm · Plumbing including insulated panel 0.6 mm metal skin
- Double sliding door entrance and large windows throughout.
- Kitchenette with breakfast bar
- Air conditioning
- Bathroom with double vanity, shower, toilet suite and freestanding bath.

- instantaneous 20litre gas hot water system
- · Complete electrical wiring for connection to 15 amp lead including light fixtures, 6 x double GPs and smoke detector
- · Staircase with handrail and large 8m undercover deck
- · Hybrid floating floor
- · Open plan layout with feature fireplace and two lounge areas.