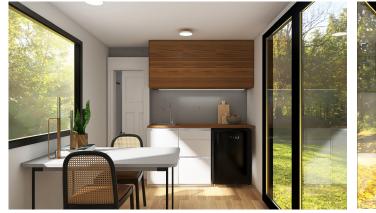

## STANDARD INCLUSIONS

- Open plan studio layout with hybrid floating floor
- Sliding door entrance with security screen and large windows fitted with fly screens
- Kitchenette with storage
- Air conditioner 2.6kW cooling 2.4kW heating window fitted
- Plumbing including instantaneous 16litre gas hot water system