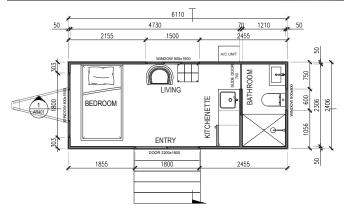

## DIMENSIONS

| Length of house      | 6.1m   |
|----------------------|--------|
| Towing length        | 7.82m  |
| Width                | 2.45m  |
| Width including deck | 3.6m   |
| Weight (approx)      | 2500kg |
| Height               | 3.45m  |

## STANDARD INCLUSIONS

- Open plan studio layout with hybrid floating floor
- Sliding door entrance with security screen and large windows fitted with fly screens
- Kitchenette with storage
- Air conditioner 2.6kW cooling 2.4kW heating window fitted
- Plumbing including instantaneous 16litre gas hot water system

- · Bathroom with vanity, shower and toilet suite
- · Complete electrical wiring for connection to 15 amp lead including light fixtures, 4 x double GPs and smoke detector
- Staircase with handrail
- Walls 50mm and roof 100mm insulated panel 0.6 mm metal skin
  - · 6.2m trailer with 3.2t tandem axle