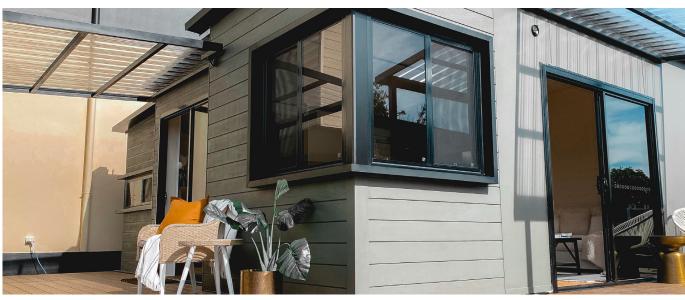

## Three bedroom house

The Kirra is a 59m2 towable home that expands to triple its size once setup. Featuring a large kitchen, living and dining area that opens up to a generous outdoor deck.

## STANDARD INCLUSIONS

- Double sliding doors with · 3.5 kW Mitsubishi airsecurity screen and large windows fitted with fly screens
- Electrical fixtures including lights, double GPs and smoke detectors
- Large double undercover deck with stairs
- Kitchen with gas stove, electric oven and rangehood