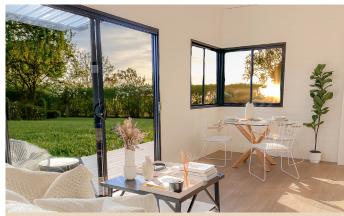

## Three bedroom house

The Kirra is a 59m2 towable home that expands to triple its size once setup. Featuring a large kitchen, living and dining area that opens up to a generous outdoor deck.