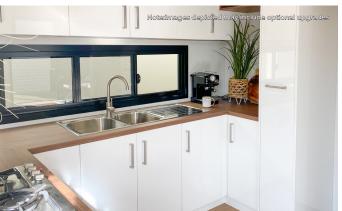

## STANDARD INCLUSIONS

- Double sliding doors with · 3.5 kW Mitsubishi airsecurity screen and large windows fitted with fly screens
- Electrical fixtures including lights, double GPs and smoke detectors
- Large double undercover deck with stairs
- Kitchen with gas stove, electric oven and rangehood