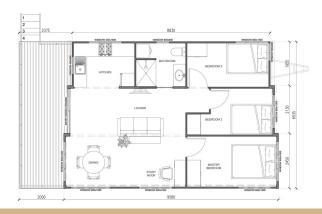

## Three bedroom house

The Kirra is a 59m2 towable home that expands to triple its size once setup. Featuring a large kitchen, living and dining area that opens up to a generous outdoor deck.

## **DIMENSIONS**

Length of house 9.5m Length including deck 11.6m Width 6.5m Expanded width 6.2m Weight (approx) 5000kg Height 3.35-3.9m

## STANDARD INCLUSIONS

- Double sliding doors with · 3.5 kW Mitsubishi airsecurity screen and large windows fitted with fly screens
- Electrical fixtures including lights, double GPs and smoke detectors
- Large double undercover deck with stairs
- Kitchen with gas stove, electric oven and rangehood

- conditioning split system reverse cycle unit with remote
- · Bathroom with vanity, shower and toilet suite
- · Three bedrooms with built-in storage.
- Plumbing including instantaneous 20 litre gas hot water system